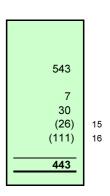

## **RESERVE FUND**

Opening Balance as at 1st April

Interest Receivable
Net Surplus / (Deficit) from Revenue Account
Withdrawals - Capital financing
Contributions to Revenue Account

Expected Closing Balance as at 31st March

|      | ı |
|------|---|
|      |   |
|      |   |
|      |   |
|      |   |
| 621  |   |
|      |   |
| 8    |   |
|      |   |
| (15) |   |
| (24) | 8 |
| (27) | 9 |
| (21) | 9 |
|      |   |
| 563  |   |
|      |   |
|      |   |

Note: In line with Harbour Committee minute 398 (5) the minimum Reserve level is £187k based on 20% of budgeted turnover to meet any deficit in the revenue budget or winter storm damage. The balance is earmarked for harbour related capital projects.